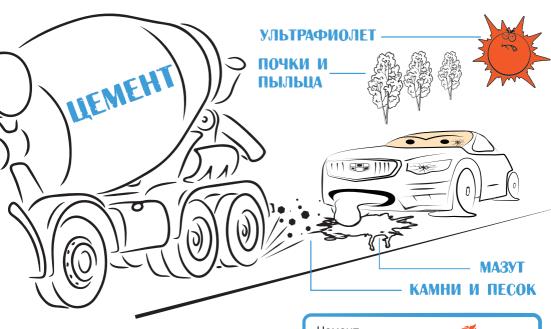

### ...АВТОМОБИЛЬ В ПУТИ?

#### "УДАРНЫЕ СИЛЫ"- "ХИМИЧЕСКИЕ ВОЙСКА" И "СОЛНЦЕПЕК"

#### Тополиные почки

Следует смыть водой.

Смола и эфирные масла, которые находятся в тополиных почках, проникают в лакокрасочное покрытие Вашего автомобиля до металла и разрушают его. Чем выше солнечное излучение, тем агрессивнеее эффект!

#### Цемент

**ВАЖНО!** Следует смыть водой **без применения тряпок и губок**, для недопущения абразивного эффекта цементной смеси.

Щелочные соединения и известь, входящие в состав цементных смесей, с течением времени растворяют лакокрасочное покрытие.

Если вовремя не убрать тополиные почки или цемент с поверхности автомобиля, на лакокрасочном покрытии останутся несмываемые пятна.

Застарелые пятна не удаляются химическими и механическими способами, только путем покраски поврежденной детали можно устранить данное повреждение.