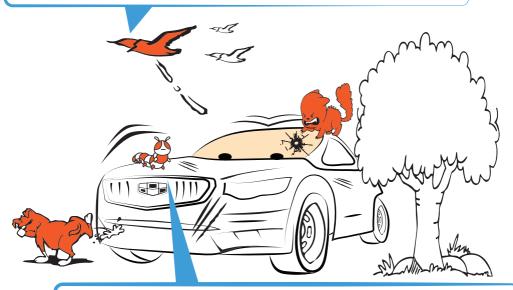

# ЧТО ЖДЕТ НАШ НОВЕНЬКИЙ...

#### НАПАДЕНИЕ "БАНДЫ" ХВОСТАТЫХ, ПЕРНАТЫХ И КРОВОСОСУЩИХ!

#### Птичий помет

Следует смыть водой. Засохший помет продолжает химическую реакцию с поверхностью автомобиля и может "разъесть" лакокрасочное покрытие до металла.

Основные агрессивные вещества в помете - азот и мочевая кислота, которые разрушают защитный лак, краску и способствуют образованию ржавчины.

#### Насекомые

Следует смыть водой с капота и бампера своего автомобиля как можно быстрее.

В трупах насекомых присутствуют органические кислоты. Под воздействием солнечных лучей они вступают в химическую реакцию с лакокрасочным покрытием вашего автомобиля.

**Не пытайтесь удалить указанные загрязнения с Вашего автомобиля механическим способом.** В помете и остатках насекомых всегда присутствуют мелкие твердые частички, которые могут повредить лакокрасочное покрытие Вашего автомобиля.